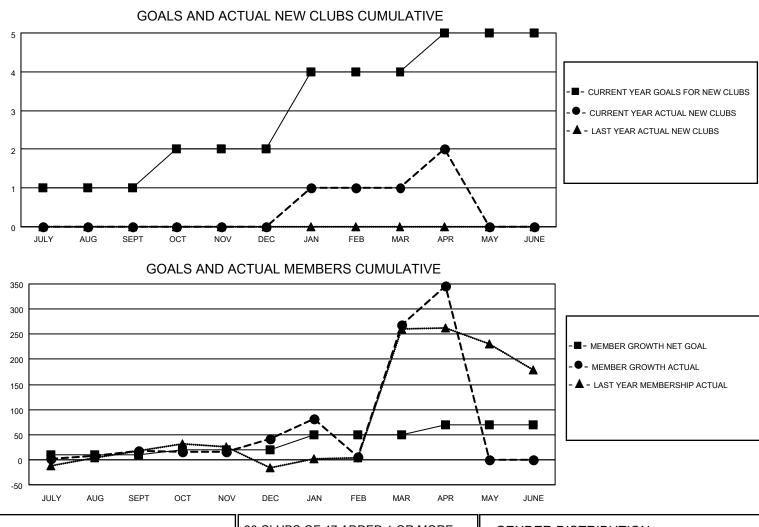

## LOCATION PHILIPPINES

District 301D2

Results as of: 4/30/2021

| Clubs                 |               |           |               | Members               |                       |                         |                                                    |  |  |
|-----------------------|---------------|-----------|---------------|-----------------------|-----------------------|-------------------------|----------------------------------------------------|--|--|
| RESULTS FOR 2020-2021 |               |           |               | RESULTS FOR 2020-2021 |                       |                         |                                                    |  |  |
| QUARTER               | NEW CLUB GOAL | NEW CLUBS | DROPPED CLUBS | QUARTER               | ER GROWTH NET<br>GOAL | MEMBER GROWTH<br>ACTUAL | DROPPED<br>MEMBERS ACTUAL<br>(including transfers) |  |  |
| JULY/AUG/SEPT         | 1             | 0         | 0             | JULY/AUG/SEPT         | 10                    | 43                      | 17                                                 |  |  |
| OCT/NOV/DEC           | 1             | 0         | 0             | OCT/NOV/DEC           | 10                    | 67                      | 41                                                 |  |  |
| JAN/FEB/MAR           | 2             | 1         | 3             | JAN/FEB/MAR           | 30                    | 317                     | 89                                                 |  |  |
| APR/MAY/JUNE          | 1             | 1         | 0             | APR/MAY/JUNE          | 20                    | 105                     | 3                                                  |  |  |